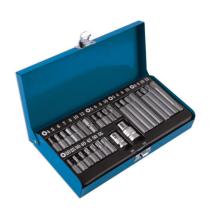

## **Automotive Bit Set 28pc**

Comprehensive bit set specifically designed for automotive use, including Hex, Spline and Star\* bits in two different lengths.

## **Additional Information**

- 30mm long bits: Hex 4, 5, 6, 7, 8, 10, 12mm; Spline M5, M6, M8, M10, M4; Star\* T20, T25, T30, T40, T45, T50, T55.
- 75mm long bits: Hex 5, 6, 8, 10mm; Spline M6, M8, M10, M12.
- 2 x bit adaptors: 3/8"D, 1/2"D.
- Bits manufactured from impact grade S2 steel (except M12 Hex & M12 Spline, made from CV), adaptors from chrome vanadium.
- · Supplied in metal storage case.