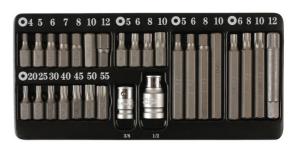

## **Automotive Bit Set 28pc**

Comprehensive bit set specifically designed for automotive use, including Hex, Spline and Star\* bits in two different lengths.

## **Additional Information**

- 30mm long bits: Hex 4, 5, 6, 7, 8, 10, 12mm; Spline M5, M6, M8, M10, M4; Star\* T20, T25, T30, T40, T45, T50, T55.
- 75mm long bits: Hex 5, 6, 8, 10mm; Spline M6, M8, M10, M12.
- 2 x bit adaptors: 3/8"D, 1/2"D.
- Bits manufactured from impact grade S2 steel (except M12 Hex & M12 Spline, made from CV), adaptors from chrome vanadium.
- · Supplied in metal storage case.