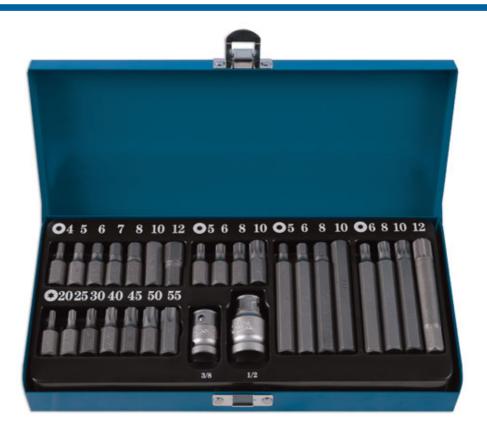

## **Automotive Bit Set 28pc**

Comprehensive bit set specifically designed for automotive use, including Hex, Spline and Star\* bits in two different lengths.

## **Additional Information**

- 30mm long bits: Hex 4, 5, 6, 7, 8, 10, 12mm; Spline M5, M6, M8, M10, M4; Star\* T20, T25, T30, T40, T45, T50, T55.
- 75mm long bits: Hex 5, 6, 8, 10mm; Spline M6, M8, M10, M12.
- 2 x bit adaptors: 3/8"D, 1/2"D.
- Bits manufactured from impact grade S2 steel (except M12 Hex & M12 Spline, made from CV), adaptors from chrome vanadium.
- · Supplied in metal storage case.